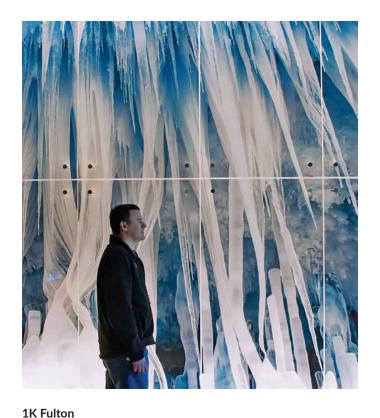

# DIGITAL PRINTING

### Chemeketa Community College

Salem, OR Fabrication by Pulp Studio Direct-to-Glass Digitally Printed Mural on *Starphire*® Glass