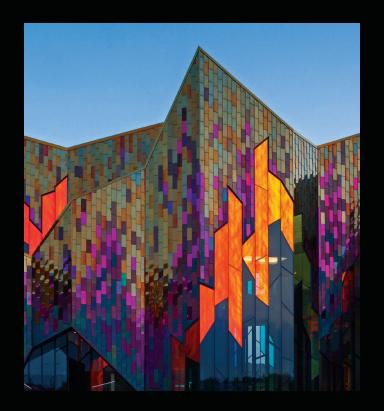

### Museum at Prairiefire

Overland Park, KS Fabrication by Goldray Glass Dichroic Laminated *Starphire*® Glass Façade