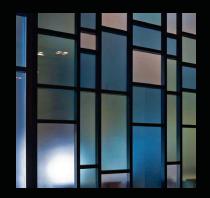

# COLORED & GRAPHIC INTERLAYER

#### **Amazon Vulcan Block 44**

Seattle, WA

Fabrication by Goldray Glass

Decorative Starphire® Glass Canopy with Technographic Interlayer