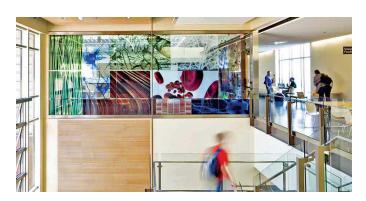

### Chemeketa Community College

Salem, OR Fabrication by Pulp Studio Direct-to-Glass Digitally Printed Mural on *Starphire*® Glass