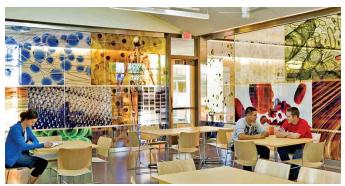

### Chemeketa Community College

Salem, OR Fabrication by Pulp Studio Direct-to-Glass Digitally Printed Mural on *Starphire*® Glass