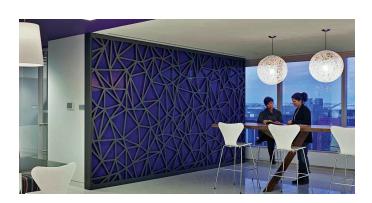

# COLORED & GRAPHIC INTERLAYER

#### **Amazon Vulcan Block 44**

Seattle, WA

Fabrication by Goldray Glass

Decorative Starphire® Glass Canopy with Technographic Interlayer