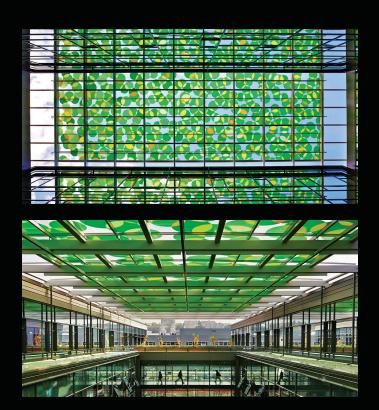

#### **Amazon Vulcan Block 44**

Seattle, WA

Fabrication by Goldray Glass

Decorative Starphire® Glass Canopy with Technographic Interlayer