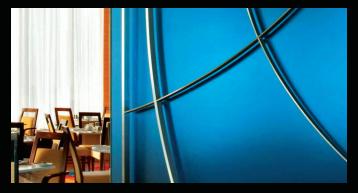

#### BACKPAINTED

### **Apache Corporation**

Calgary, AB, Canada Fabrication by Goldray Glass Colored Backpainted *Starphire*® Glass Wall Cladding