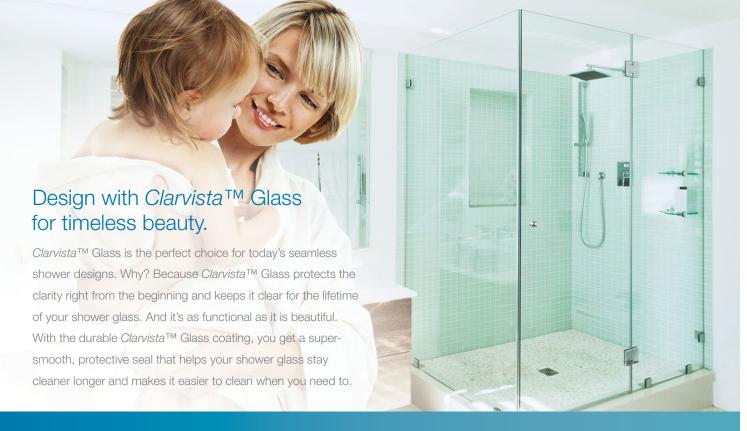

#### Why *Clarvista*™ Glass?

If left unprotected, even the highest-quality glass can become dull and hazy after years of heat and humidity in a shower enclosure. Protect your investment by using Clarvista™ Glass to provide supreme clarity and lasting durability.

Unlike sprayed-on coatings, the *Clarvista*™ Glass coating is fused to the glass during manufacturing, sealing the glass surface to provide a lifetime protective barrier. So with regular maintenance, shower enclosures built with Clarvista™ Glass will maintain their beauty and clarity for many years to come.